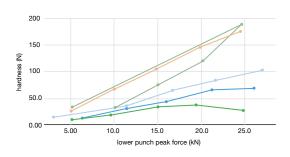

### FROM POWDER TO A FULL ANALYTICAL CHART IN LESS THAN 5 MINUTES

- Set up experiments efficiently and accurately
- · Get fast feedback on your experiment
- Handle complex datasets confidently thanks to "Smart Analytics" helper
- Intelligent suggested plots Pre defined USP <1062> plots
- No need to export to another software with powerful library tools included
- Investment protection with widely used open source software